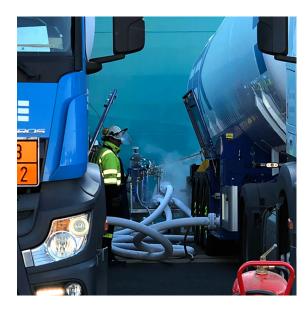

#### 2 Secure

Allowing the fastest security operation in any case.

#### 5 Competitive to operate

4 people are needed (energy-transport operator).