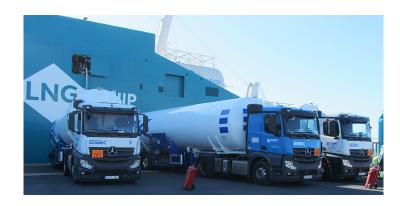

## 1 Fastest speed

Multi Truck-to-Ship at 180 m3 LNG/h.

#### 6 Flexible

It allows to adapt to different LNG Bunkering situations and the system is completely self-powered (no needed for electric supply in any case). With possibilities to operate simultaneously 1, 2 or 3 semitrailers to 1 ship.

These targets were achieved in 2019, and since then CMC Cerezuela's LNG bunkering systems have been used to fuel vessels every day, with more than 1,000 operations per year by 2020, and growing.

The equipment that composes our system are: