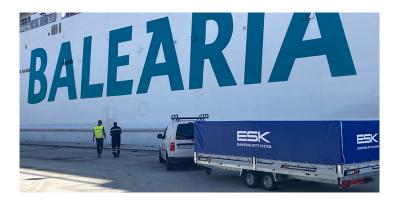

# **LNG Bunkering Systems**

CMC Cerezuela in 2018 took a step forward in the advancement of LNG Truck-to-Ship refuelling operations.

Detecting the main problematic of LNG ship refuelling operations where:

These targets were achieved in 2019, and since then CMC Cerezuela's LNG bunkering systems have been used to fuel vessels every day, with more than 1,000 operations per year by 2020, and growing.

The equipment that composes our system are: