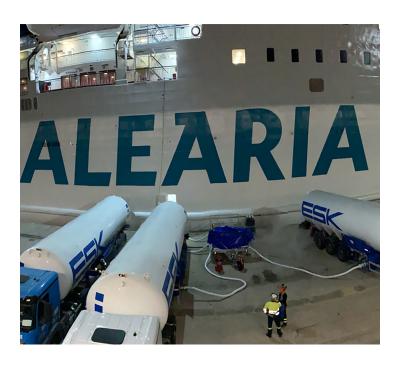

#### 6 Flexible

It allows to adapt to different LNG Bunkering situations and the system is completely self-powered (no needed for electric supply in any case). With possibilities to operate simultaneously 1, 2 or 3 semitrailers to 1 ship.

These targets were achieved in 2019, and since then CMC Cerezuela's LNG bunkering systems have been used to fuel vessels every day, with more than 1,000 operations per year by 2020, and growing.

The equipment that composes our system are:

- **High-performance** CMC Cerezuela LNG tank semi-trailers with the following mean features:
- High quality insulation, which allows one of the longest effective holding times in the market, reducing methane emissions, operating costs and ensuring greater safety.
- Low tare weight, which offers good performance, safety and reduced OPEX.
- **High flow complete system**, which allows to achieve the good results of this bunkering system, among others.
- **Sisdesbunk CMC Cerezuela** manifold that is adapted to work perfectly with our LNG tank semi-trailers and is the key point to achieve the overall performance of this system.