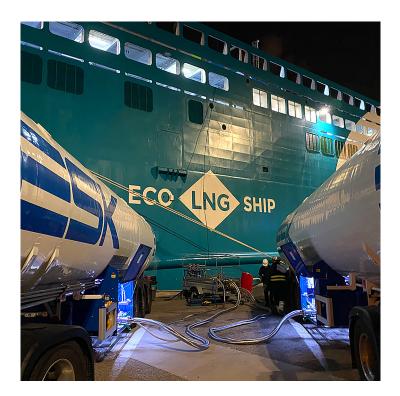

#### 6 Flexible

It allows to adapt to different LNG Bunkering situations and the system is completely self-powered (no needed for electric supply in any case). With possibilities to operate simultaneously 1, 2 or 3 semitrailers to 1 ship.

These targets were achieved in 2019, and since then CMC Cerezuela's LNG bunkering systems have been used to fuel vessels every day, with more than 1,000 operations per year by 2020, and growing.

The equipment that composes our system are:

- **High-performance** CMC Cerezuela LNG tank semi-trailers with the following mean features:
- High quality insulation, which allows one of the longest effective holding times in the market, reducing methane emissions, operating costs and ensuring greater safety.
- Low tare weight, which offers good performance, safety and reduced OPEX.
- **High flow complete system**, which allows to achieve the good results of this bunkering system, among others.
- **Sisdesbunk CMC Cerezuela** manifold that is adapted to work perfectly with our LNG tank semi-trailers and is the key point to achieve the overall performance of this system.