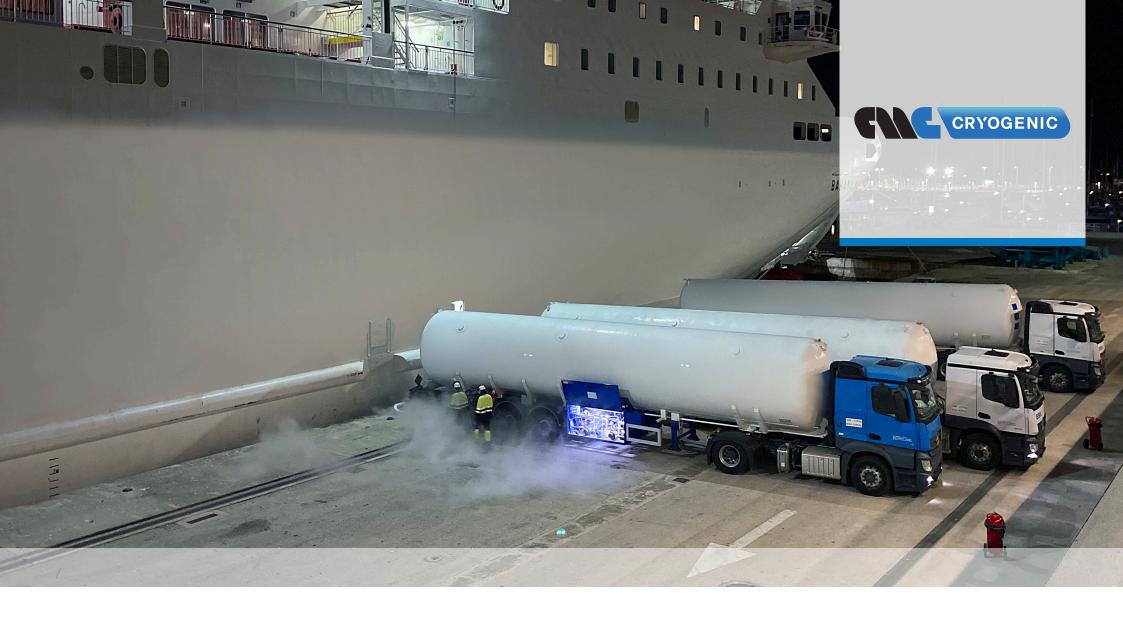

# **LNG Bunkering Systems**

CMC Cerezuela in 2018 took a step forward in the advancement of LNG Truck-to-Ship refuelling operations.

Detecting the main problematic of LNG ship refuelling operations where:

- Operation time limited by shipowners and ports
- Cost of Ship-to-Ship LNG bunker operations
- Difficulty to operate a fixed dock-to-Ship refuelling station.

At CMC Cerezuela we decided to improve Truck-to-Ship and Multi-Truck-to-Ship operations, starting the SISDESBUNK project with these targets:

## 1 Fastest speed

Multi Truck-to-Ship at 180 m3 LNG/h.

#### 6 Flexible

It allows to adapt to different LNG Bunkering situations and the system is completely self-powered (no needed for electric supply in any case). With possibilities to operate simultaneously 1, 2 or 3 semitrailers to 1 ship.

These targets were achieved in 2019, and since then CMC Cerezuela's LNG bunkering systems have been used to fuel vessels every day, with more than 1,000 operations per year by 2020, and growing.

The equipment that composes our system are: